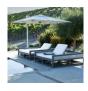

## JANUS TITAN TILT CANTILEVER UMBRELLA **SQUARE 350**

THE JANUS UMBRELLAS COLLECTION

UMBRELLA LIST PRICE STARTING AT: \$7,502

Product Number 732-01-356-00-00

FRAME: ANODIZED ALUMINUM WITH STAINLESS STEEL HARDWARE. DURABLE HIGH PERFORMANCE HUB AND FITTINGS. UNIT ROTATES 360 DEGREES AND TILTS FRONT TO BACK ONLY.

COVERAGE 131 SQUARE FEET (12 SQUARE METERS).

PRICING IS FOR UMBRELLA WITH JANUS ET CIE STANDARD FABRIC. PLEASE SEE YOUR SALES SPECIALIST FOR ADDITIONAL OPTIONS AND PRICING.

BASE REQUIRED AND SOLD SEPARATELY.

NOW AVAILABLE ON SHOPJANUSETCIE.COM.

| W      | 138"    | 350 CM  |
|--------|---------|---------|
| Н      | 114"    | 290 CM  |
| L      | 153"    | 389 CM  |
| WEIGHT | 129 LBS | 58.5 KG |

FINISH SHOWN: ANODIZED

STOCKED FINISHES



**ENVIRONMENTS** 



HIGHLI