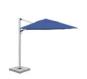

## JANUS TITAN TILT CANTILEVER UMBRELLA **SQUARE 350**

THE JANUS UMBRELLAS COLLECTION

UMBRELLA LIST PRICE STARTING AT: \$7,502

Product Number 732-01-356-00-00

FRAME: ANODIZED ALUMINUM WITH STAINLESS STEEL HARDWARE. DURABLE HIGH PERFORMANCE HUB AND FITTINGS. UNIT ROTATES 360 DEGREES AND TILTS FRONT TO BACK ONLY.

COVERAGE 131 SQUARE FEET (12 SQUARE METERS).

PRICING IS FOR UMBRELLA WITH JANUS ET CIE STANDARD FABRIC. PLEASE SEE YOUR SALES SPECIALIST FOR ADDITIONAL OPTIONS AND PRICING.

BASE REQUIRED AND SOLD SEPARATELY.

NOW AVAILABLE ON SHOPJANUSETCIE.COM.

| W      | 138"    | 350 CM  |
|--------|---------|---------|
| Н      | 114"    | 290 CM  |
| L      | 153"    | 389 CM  |
| WEIGHT | 129 LBS | 58.5 KG |

FINISH SHOWN: ANODIZED