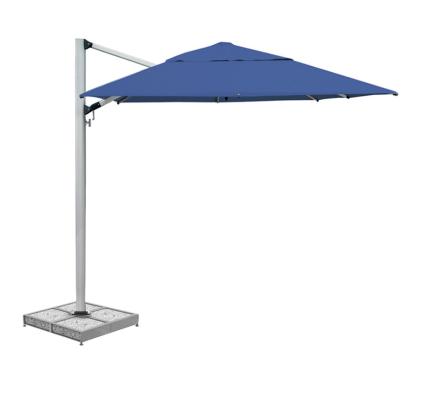

## JANUS TITAN TILT CANTILEVER UMBRELLA **SQUARE 350**

THE JANUS UMBRELLAS COLLECTION

UMBRELLA LIST PRICE STARTING AT: \$7,502

Product Number 732-01-356-00-00

FRAME: ANODIZED ALUMINUM WITH STAINLESS STEEL HARDWARE. DURABLE HIGH PERFORMANCE HUB AND FITTINGS. UNIT ROTATES 360 DEGREES AND TILTS FRONT TO BACK ONLY.

COVERAGE 131 SQUARE FEET (12 SQUARE METERS).

PRICING IS FOR UMBRELLA WITH JANUS ET CIE STANDARD FABRIC. PLEASE SEE YOUR SALES SPECIALIST FOR ADDITIONAL OPTIONS AND PRICING.

BASE REQUIRED AND SOLD SEPARATELY.

NOW AVAILABLE ON SHOPJANUSETCIE.COM.

| W      | 138"    | 350 CM  |
|--------|---------|---------|
| Н      | 114"    | 290 CM  |
| L      | 153"    | 389 CM  |
| WEIGHT | 129 LBS | 58.5 KG |

FINISH SHOWN: ANODIZED

STOCKED FINISHES

**ENVIRONMENTS** 

HIGHLIGHTS