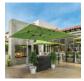

## JANUS TITAN TILT CANTILEVER UMBRELLA **SQUARE 350**

THE JANUS UMBRELLAS COLLECTION

UMBRELLA LIST PRICE STARTING AT: \$7,502

Product Number 732-01-356-00-00

FRAME: ANODIZED ALUMINUM WITH STAINLESS STEEL HARDWARE. DURABLE HIGH PERFORMANCE HUB AND FITTINGS. UNIT ROTATES 360 DEGREES AND TILTS FRONT TO BACK ONLY.

COVERAGE 131 SQUARE FEET (12 SQUARE METERS).

PRICING IS FOR UMBRELLA WITH JANUS ET CIE STANDARD FABRIC. PLEASE SEE YOUR SALES SPECIALIST FOR ADDITIONAL OPTIONS AND PRICING.

BASE REQUIRED AND SOLD SEPARATELY.

NOW AVAILABLE ON SHOPJANUSETCIE.COM.

| W      | 138"    | 350 CM  |
|--------|---------|---------|
| Н      | 114"    | 290 CM  |
| L      | 153"    | 389 CM  |
| WEIGHT | 129 LBS | 58.5 KG |

FINISH SHOWN: ANODIZED

STOCKED FINISHES

**ENVIRONMENTS** 

HIGHLIGHTS