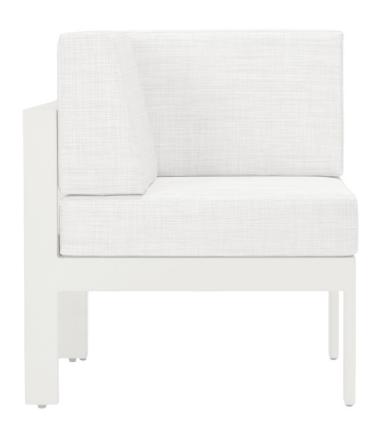

## MATISSE ALTA MODULE CORNER

DESIGNED BY JANICE FELDMAN THE MATISSE ALTA COLLECTION

FRAME LIST PRICE STARTING AT: \$2,588

Product Number 704-95-132-73-21

FRAME: ALUMINUM WITH JANUSCOAT. SEAT & BACK: POLYVINYL MESH. CUSHIONS INCLUDED. VELCRO CUSHION ATTACHMENTS INCLUDED. OVERALL HEIGHT IS 34 INCHES (87CM). SEAT DEPTH IS 19.25 INCHES (49CM).

| W      | 30"       | 76 CM   |
|--------|-----------|---------|
| D      | 30"       | 76 CM   |
| Н      | 27.25"    | 69 CM   |
| SH     | 13.75"    | 35 CM   |
| AH     | 27.25"    | 69 CM   |
| OSH    | 19.25"    | 49 CM   |
| WEIGHT | 38.58 LBS | 17.5 KG |

FINISH SHOWN: TALC/GLACIER II

NON-STOCKED FINISHES

ENVIRONMENTS

HIGHLIGHTS