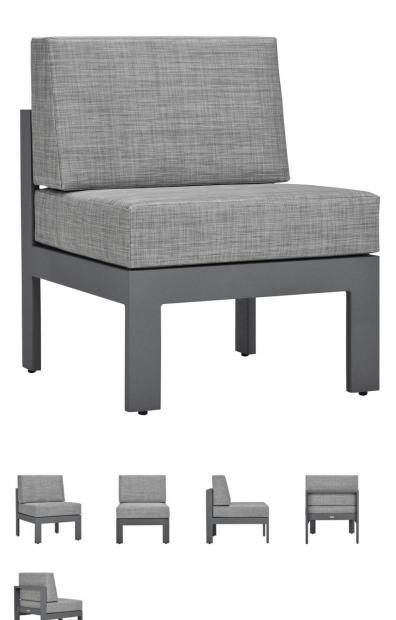

## MATISSE ALTA MODULE CENTER

DESIGNED BY JANICE FELDMAN THE MATISSE ALTA COLLECTION

FRAME LIST PRICE STARTING AT: \$1,924

Product Number 704-95-131-81-78

FRAME: ALUMINUM WITH JANUSCOAT. SEAT & BACK: POLYVINYL MESH. CUSHIONS INCLUDED. VELCRO CUSHION ATTACHMENTS INCLUDED. OVERALL HEIGHT IS 34 INCHES (87CM). SEAT DEPTH IS 19.25 INCHES (49CM).

FINISH SHOWN: GRAPHITE/STARLIGHT II

NON-STOCKED FINISHES

ENVIRONMENTS

▲ 🛠

highlights