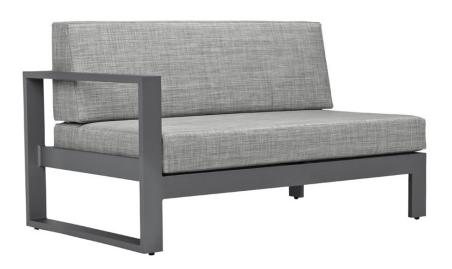

## **MATISSE MODULE 2 SEAT RIGHT**

DESIGNED BY JANICE FELDMAN THE MATISSE COLLECTION

FRAME LIST PRICE STARTING AT: \$2,707

Product Number 704-95-124-81-78

FRAME: ALUMINUM WITH JANUSCOAT. SEAT & BACK: POLYVINYL MESH. GANGING CLIPS INCLUDED/ CUSHIONS INCLUDED / VELCRO CUSHION ATTACHMENTS INCLUDED. OVERALL HEIGHT (INCLUDING CUSHIONS) IS 31 INCHES (79CM).

| W      | 53.5"    | 136 CM |
|--------|----------|--------|
| D      | 32.75"   | 83 CM  |
| Н      | 24"      | 61 CM  |
| SH     | 10.5"    | 27 CM  |
| AH     | 24"      | 61 CM  |
| OSH    | 16"      | 41 CM  |
| WEIGHT | 52.8 LBS | 24 KG  |

FINISH SHOWN: GRAPHITE/STARLIGHT II

STOCKED FINISHES

**ENVIRONMENTS** 