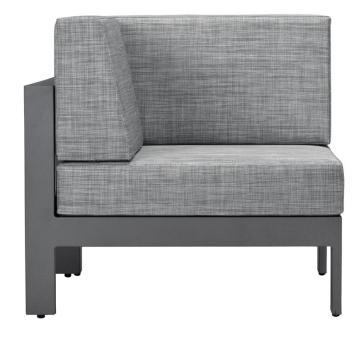

## MATISSE MODULE CORNER

## DESIGNED BY JANICE FELDMAN THE MATISSE COLLECTION

FRAME LIST PRICE STARTING AT: \$2,137

Product Number 704-95-122-81-78

FRAME: ALUMINUM WITH JANUSCOAT. SEAT & BACK: POLYVINYL MESH . GANGING CLIPS INCLUDED/ CUSHIONS INCLUDED / VELCRO CUSHION ATTACHMENTS INCLUDED. OVERALL HEIGHT (INCLUDING CUSHIONS) IS 31 INCHES (79CM).

| $\vee$ | 32.75"   | 83 CM   |  |
|--------|----------|---------|--|
| D      | 32.75"   | 83 CM   |  |
| Н      | 24"      | 61 CM   |  |
| SH     | 10.5"    | 27 CM   |  |
| AH     | 24"      | 61 CM   |  |
| OSH    | 16"      | 41 CM   |  |
| WEIGHT | 34.1 LBS | 15.5 KG |  |
|        |          |         |  |

FINISH SHOWN: GRAPHITE/STARLIGHT II

STOCKED FINISHES

ENVIRONMENTS

A 🛠

highlights