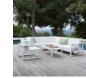

## MATISSE MODULE CORNER

## DESIGNED BY JANICE FELDMAN THE MATISSE COLLECTION

FRAME LIST PRICE STARTING AT: \$2,137

Product Number 704-95-122-81-78

FRAME: ALUMINUM WITH JANUSCOAT. SEAT & BACK: POLYVINYL MESH . GANGING CLIPS INCLUDED/ CUSHIONS INCLUDED / VELCRO CUSHION ATTACHMENTS INCLUDED. OVERALL HEIGHT (INCLUDING CUSHIONS) IS 31 INCHES (79CM).