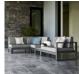

## MATISSE MODULE CORNER

## DESIGNED BY JANICE FELDMAN THE MATISSE COLLECTION

FRAME LIST PRICE STARTING AT: \$2,137

Product Number 704-95-122-81-78

FRAME: ALUMINUM WITH JANUSCOAT. SEAT & BACK: POLYVINYL MESH . GANGING CLIPS INCLUDED/ CUSHIONS INCLUDED / VELCRO CUSHION ATTACHMENTS INCLUDED. OVERALL HEIGHT (INCLUDING CUSHIONS) IS 31 INCHES (79CM).