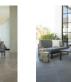

## MATISSE MODULE CORNER

## DESIGNED BY JANICE FELDMAN THE MATISSE COLLECTION

FRAME LIST PRICE STARTING AT: \$2,137

Product Number 704-95-122-81-78

FRAME: ALUMINUM WITH JANUSCOAT. SEAT & BACK: POLYVINYL MESH . GANGING CLIPS INCLUDED/ CUSHIONS INCLUDED / VELCRO CUSHION ATTACHMENTS INCLUDED. OVERALL HEIGHT (INCLUDING CUSHIONS) IS 31 INCHES (79CM).